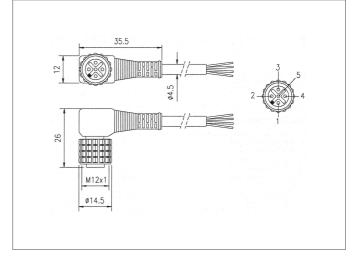

The set-up of the products have to be made by skilled staff, only Repair exclusively made by di-soric.

| TECHNICAL INFORMATION (typ.) | +20°C, 24V DC                     |
|------------------------------|-----------------------------------|
| Operating principle          | Connection cable                  |
| Size                         | M12 (thread)                      |
| Design                       | angled                            |
| Length                       | 5.000 mm                          |
| Characteristics              | metal coupling ring               |
| Protection class             | IP 67                             |
| For                          | SLB and emitter SLI               |
| Material                     | PVC (Cable)                       |
| Connection                   | Socket M12, 5-poled, flying leads |
|                              |                                   |