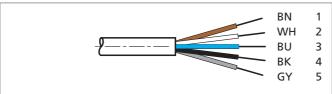

The set-up of the products have to be made by skilled staff, only Repair exclusively made by di-soric.

| TECHNICAL INFORMATION (typ.) | +20°C, 24V DC                     |
|------------------------------|-----------------------------------|
| Operating principle          | Connection cable                  |
| Size                         | M12 (thread)                      |
| Design                       | angled                            |
| Length                       | 5.000 mm                          |
| Characteristics              | metal coupling ring               |
| Protection class             | IP 67                             |
| For                          | SLB and emitter SLI               |
| Material                     | PVC (Cable)                       |
| Connection                   | Socket M12, 5-poled, flying leads |
|                              |                                   |